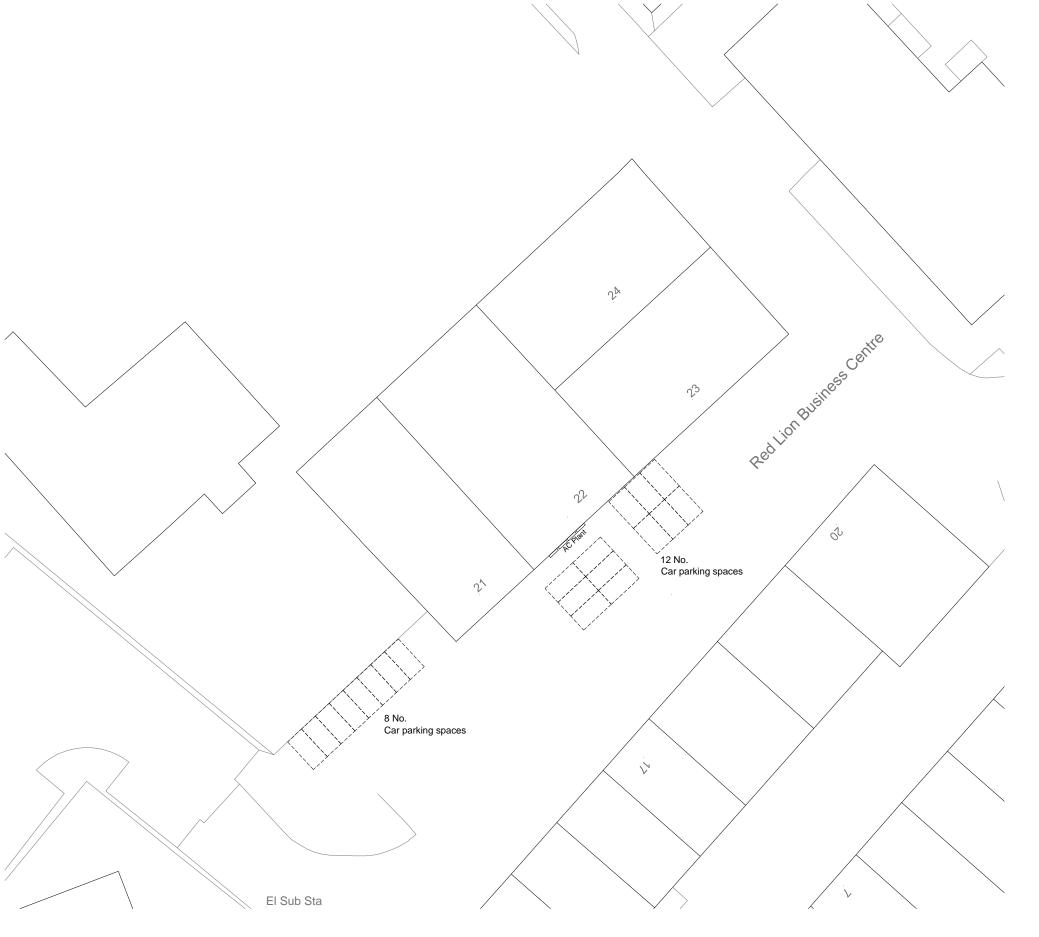

1:1250 Location Plan

| date     | rev | revision/author/checker | drawn    | MA         | LIMIT OF DED LION DUGINEOU CENTRE CUIRRITON 1/TO 70D   | purpose of issue        |        |
|----------|-----|-------------------------|----------|------------|--------------------------------------------------------|-------------------------|--------|
| 11-09-14 | P1  | Parking adjusted        | checked  | DL         | UNIT 22, RED LION BUSINESS CENTRE, SURBITON, KT6 7QD   | Planning                |        |
|          |     |                         | scale    | 1:500@A3   | drawing O't DI A F 't'                                 | drawing no L1174/2.3/01 | rev D1 |
|          |     |                         | date     | Sept 14    | Site Plan, As Existing                                 | L1174/2.3/01            |        |
|          |     |                         | Loxton & | Associates | Morland Close Hampton Middlesex TW12 3YX 020 8941 5631 |                         |        |