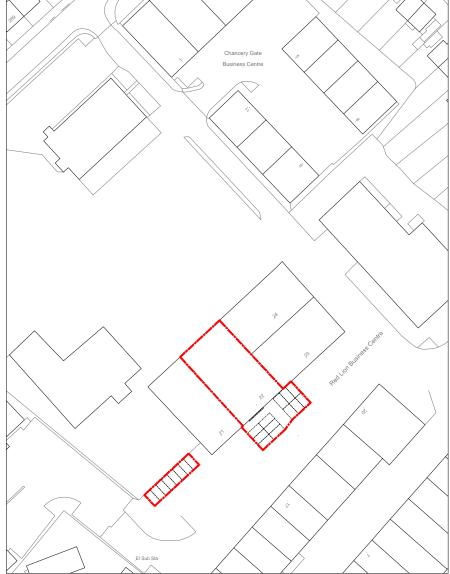

1:1250 Location Plan

| date     | rev | revision/author/checker | drawn    | MA         | LIMIT OF DED LION DUGINEOU CENTRE CUIRRITON 1/TO 70D   | purpose of issue        |        |
|----------|-----|-------------------------|----------|------------|--------------------------------------------------------|-------------------------|--------|
| 11-09-14 | P1  | Parking adjusted        | checked  | DL         | UNIT 22, RED LION BUSINESS CENTRE, SURBITON, KT6 7QD   | Planning                |        |
|          |     |                         | scale    | 1:500@A3   | drawing O't DI A F 't'                                 | drawing no L1174/2.3/01 | rev D1 |
|          |     |                         | date     | Sept 14    | Site Plan, As Existing                                 | L1174/2.3/01            |        |
|          |     |                         | Loxton & | Associates | Morland Close Hampton Middlesex TW12 3YX 020 8941 5631 |                         |        |